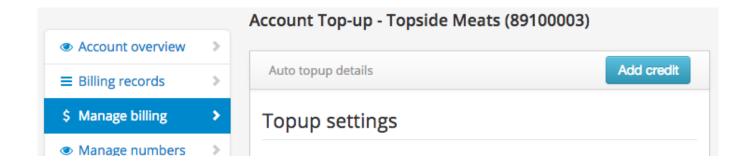

## **Quick Guide**

- 1. Log into <a href="https://now.tel2.co.uk">https://now.tel2.co.uk</a>.
- 2. Select Account > Manage billing
- 3. Click **Add credit**
- 4. Add credit card details or select a saved card in the pop up.
- 5. Click **Accept** to make payment.